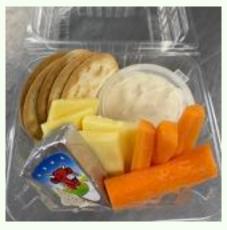

## **Covid Safe Catering**

| Morning Tea / Afternoon Tea Packs                                                                                                              |       |                               |
|------------------------------------------------------------------------------------------------------------------------------------------------|-------|-------------------------------|
| Individually Wrapped Danish or Muffin                                                                                                          |       | \$5.00                        |
| Small Sweet Box 2 pieces of sweet, served with a small selection of Fruit                                                                      |       | \$9.00                        |
| Savoury Box Cheese, Biscuits, Dip Veggie Sticks served with a small selection of fruit                                                         |       | \$9.00                        |
| Mixed Box<br>Sweet, Savoury and Assorted Fruit                                                                                                 | Small | \$9.00                        |
| Lunch Options                                                                                                                                  | Large | \$12.00                       |
| Individual Wrapped Sandwiches                                                                                                                  |       | \$5.50                        |
| Individual Boxed 2 x Small Rolls                                                                                                               |       | \$7.50                        |
| Individual Boxed Assorted Wraps                                                                                                                |       | \$6.00                        |
| Bread Box 1 Assorted Sandwich cut into 1/4s, 1 small assorted Roll or 1/2 Wrap Add your choice of Fruit or Dessert Cup Add Cheese and Biscuits |       | \$12.00<br>\$13.00<br>\$14.00 |
| Salad Box<br>Fresh ¼ BBQ Chicken, Shaved Ham, Garden Salad, Fresh Roll & Butter<br>Add Pasta Salad                                             |       | \$14.00<br>\$15.00            |
| Touch of Asia                                                                                                                                  |       |                               |
| Poke Bowl served with Rice Noodle<br>(Chicken Teriyaki, Thai Beef, or Salmon)                                                                  |       | \$12.00                       |
| Poke Bowl served with Brown Rice (Chicken, Veggie or Raw Salmon)                                                                               |       | \$12.00                       |
| Poke Bowl with Rice Paper Roll served sweet chilli sauce                                                                                       |       | \$15.00                       |
| Sushi Rolls (Assorted Flavours)                                                                                                                |       | \$5.00                        |
| Rice Paper Rolls (pack of 2)                                                                                                                   |       | \$9.00                        |
| Japanese Bento Box<br>(Chicken Katsu, Teriyaki Chicken, Brown Rice and Veggies)                                                                |       | \$14.00                       |
| Mixed Roll Box (1 x Rice paper Roll and 1 x Sushi Roll cut into smaller pieces)                                                                |       | \$9.00                        |

## **Covid Safe Savory Morning Tea**

Morning Tea Savory Box

Super Small Savory Box

Mixed Morning Tea Box