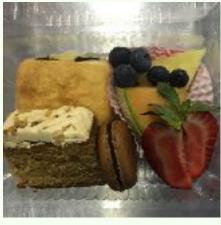

## **Covid Safe Catering**

| Morning Tea / Afternoon Tea Packs                                                                                                              |       |                               |
|------------------------------------------------------------------------------------------------------------------------------------------------|-------|-------------------------------|
| Individually Wrapped Danish or Muffin                                                                                                          |       | \$5.00                        |
| Small Sweet Box 2 pieces of sweet, served with a small selection of Fruit                                                                      |       | \$9.00                        |
| Savoury Box Cheese, Biscuits, Dip Veggie Sticks served with a small selection of fruit                                                         |       | \$9.00                        |
| Mixed Box<br>Sweet, Savoury and Assorted Fruit                                                                                                 | Small | \$9.00                        |
| Lunch Options                                                                                                                                  | Large | \$12.00                       |
| Individual Wrapped Sandwiches                                                                                                                  |       | \$5.50                        |
| Individual Boxed 2 x Small Rolls                                                                                                               |       | \$7.50                        |
| Individual Boxed Assorted Wraps                                                                                                                |       | \$6.00                        |
| Bread Box 1 Assorted Sandwich cut into 1/4s, 1 small assorted Roll or 1/2 Wrap Add your choice of Fruit or Dessert Cup Add Cheese and Biscuits |       | \$12.00<br>\$13.00<br>\$14.00 |
| Salad Box<br>Fresh ¼ BBQ Chicken, Shaved Ham, Garden Salad, Fresh Roll & Butter<br>Add Pasta Salad                                             |       | \$14.00<br>\$15.00            |
| Touch of Asia                                                                                                                                  |       |                               |
| Poke Bowl served with Rice Noodle<br>(Chicken Teriyaki, Thai Beef, or Salmon)                                                                  |       | \$12.00                       |
| Poke Bowl served with Brown Rice (Chicken, Veggie or Raw Salmon)                                                                               |       | \$12.00                       |
| Poke Bowl with Rice Paper Roll served sweet chilli sauce                                                                                       |       | \$15.00                       |
| Sushi Rolls (Assorted Flavours)                                                                                                                |       | \$5.00                        |
| Rice Paper Rolls (pack of 2)                                                                                                                   |       | \$9.00                        |
| Japanese Bento Box<br>(Chicken Katsu, Teriyaki Chicken, Brown Rice and Veggies)                                                                |       | \$14.00                       |
| Mixed Roll Box (1 x Rice paper Roll and 1 x Sushi Roll cut into smaller pieces)                                                                |       | \$9.00                        |

# **Covid Safe Sweet Morning Tea**

**Small Sweet Box** 

Small Danish Sweet Box

Small Cannoli Sweet Box

Small Danish Sweet Box

Small Sweet Box

Devonshire Tea Box